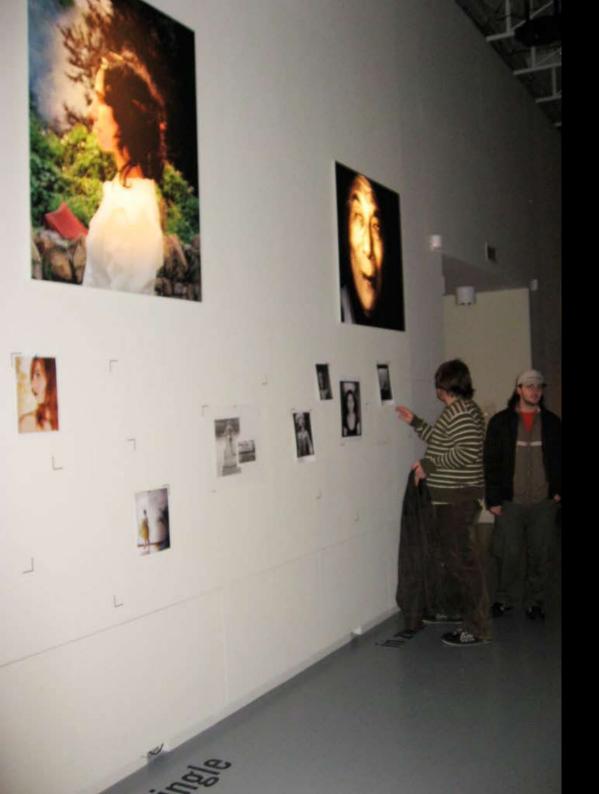

## how we work

face on offline

FACE ON examines the many faces of portraiture through an interactive website and museum exhibition. Leading photographers from Getty Images start-off the 16 different angles on the art of the portrait, but why not join them with your image and comments?

Click on image to read more, add comments, or choose your upload position.

For interviews, articles and discussion please visit our blog.

HOME ABOUT UPLACE INSPIRING CITIES PLACEMAKING UPLACES **NEWS & VIEWS** 