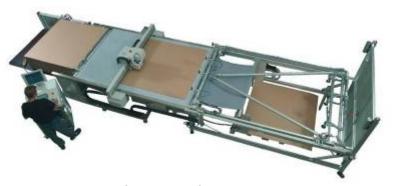

# EskoArtwork - Digital converting tables

Esko Kongsberg *i*-XE
Sizes 800x1100mm to 1600x3050mm

Esko Kongsberg XE/XL
Sizes 800x1100mm to 2210x4800mm

Esko Kongsberg XP Size 1680x3200mm

Esko Kongsberg *i*-XL Sizes 1270x1680mm to 2210x3050mm

Esko Kongsberg DCM
Size 1630x3200mm