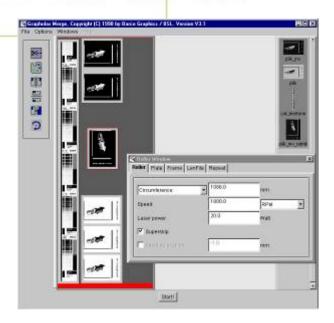

### **Digital Flexo Suite**

- Grapholas® comes with any CDI
  - Merger (Plate layout)
    - TIFF or LEN input file format
    - Plate usage optimization
    - Cut marks and more
    - Templates for drag and drop positioning
  - Esko Viewer (QA)
  - Job information report

- PlatePrep parallel job preparation
  - Standalone Grapholas® Merger
  - Multiple CDI support