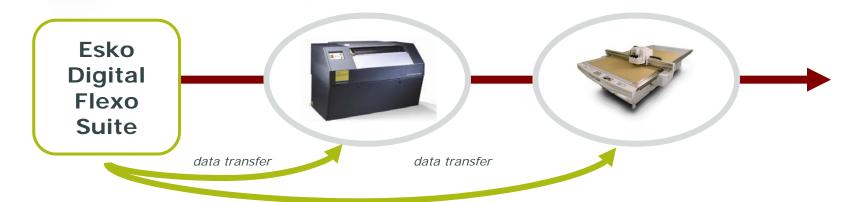

# **Digital Flexo Suite for Labels**

Plate imaging

# Digital Flexo Suite for Labels – Cut Outlines

Plate imaging

Cutting processed plate

User definable cut outline!