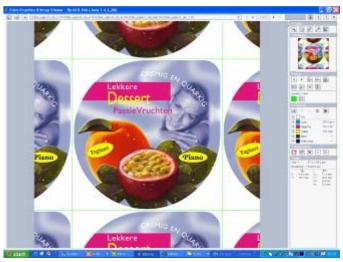

# **Prepress workflow**

From idea ...

... to print-ready separations

FOR CHACO COCCESAR

O Artwork System

O Artwork System

Design

Prepress & Sheet Layout

# Prepress Workflow - EskoArtwork solutions

PackEdge

BackStage WebCenter

FlexProof KaleidoScope Digital Flexo Suite

Plato

FlexRip

Design

**Prepress & Sheet Layout** 