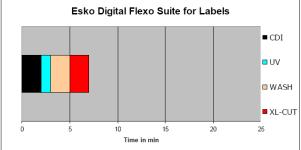

### Reynders Etiketten NV. – Digital Flexo Suite savings

- Increase of cutting capacity by 300%
  - Reduction of 3 manual cutting cycles to 1 automatic cut (15 min to 2 min)
- Perfect fit on press cylinder
- Easy to read job-ID on back of plate
   → Error reduction
- More balanced work steps
- Less material loss
- Increased throughput