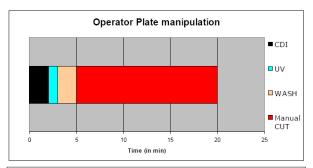

### Reynders Etiketten NV. – Digital Flexo Suite savings

- Increase of cutting capacity by 300%
  - Reduction of 3 manual cutting cycles to 1 automatic cut (15 min to 2 min)
- Perfect fit on press cylinder
- Easy to read job-ID on back of plate
   → Error reduction
- More balanced work steps
- Less material loss
- Increased throughput