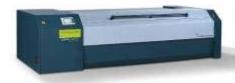

### EskoArtwork – Flexo CtP product portfolio

CDI Spark 2120 Plates up to 533x508mm

CDI Compact 4835
Plates up to 1200x900mm
Sleeves up to 1300mm

CDI Spark 5080
Plates up to 1270x2032mm

CDI Spark 2530 Plates up to 635x762mm

CDI Spark 4260 Plates up to 1067x1524mm

CDI Advance 5080
Plates up to 1270x2032mm
Sleeves up to 2110mm

CDI Spark 4835
Plates up to 1200x900mm

CDI Spark 4260 Auto Plates up to 1067x1524mm

CDI Advance Cantilever
Sleeves up to 2110mm
Plates up to 1270x2032mm