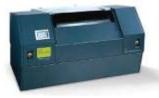

### EskoArtwork – Flexo CtP product portfolio

CDI Spark 2120 Plates up to 533x508mm

CDI Compact 4835
Plates up to 1200x900mm
Sleeves up to 1300mm

CDI Spark 5080
Plates up to 1270x2032mm

CDI Spark 2530 Plates up to 635x762mm

CDI Spark 4260 Plates up to 1067x1524mm

CDI Advance 5080
Plates up to 1270x2032mm
Sleeves up to 2110mm

CDI Spark 4835
Plates up to 1200x900mm

CDI Spark 4260 Auto Plates up to 1067x1524mm

CDI Advance Cantilever
Sleeves up to 2110mm
Plates up to 1270x2032mm