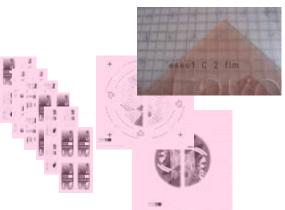

# **Digital Flexo Suite for Labels**

Plate imaging

# Digital Flexo Suite for Labels – Cut Outlines

Plate imaging

Cutting processed plate

User definable cut outline!