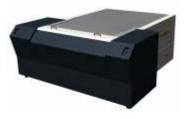

### EskoArtwork – Flexo CtP product portfolio

CDI Spark 2120 Plates up to 533x508mm

CDI Compact 4835
Plates up to 1200x900mm
Sleeves up to 1300mm

CDI Spark 5080
Plates up to 1270x2032mm

CDI Spark 2530 Plates up to 635x762mm

CDI Spark 4260 Plates up to 1067x1524mm

CDI Advance 5080
Plates up to 1270x2032mm
Sleeves up to 2110mm

CDI Spark 4835
Plates up to 1200x900mm

CDI Spark 4260 Auto Plates up to 1067x1524mm

CDI Advance Cantilever
Sleeves up to 2110mm
Plates up to 1270x2032mm