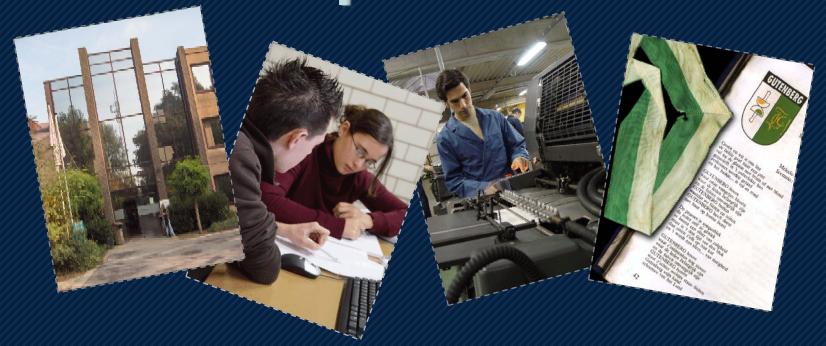

### Graphical and digital media department (GDM)

Campus site in Mariakerke
Professional bachelor degree
Industrial Sciences and Technology

4 programmes: CMD – MMP – GMT - GMM

### Graphical and digital media (GDM)

Preparing students for a job in the graphical industry or multimedia sector

Creative, commercial & technological training Mix of theory and practice (also seminars, company visits, fairs, ...)